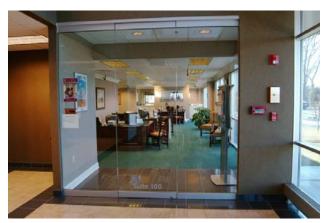

## Designer

Cathy Burgess Interiors Ltd. 155 East Main Street Lexington, Kentucky 40507 (859)255-9400 BEX Construction was selected for renovations of several local BB&T branch offices. One location was the branch office on Blazer Parkway near St. Joseph East Hospital. A first floor section of the existing multi-tenant commercial building was fit-up to meet the needs of the bank while serving clients visiting the lobby and through the addition of two drive through lanes.