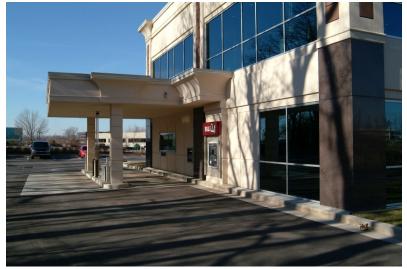

## Designer

Cathy Burgess Interiors Ltd. 155 East Main Street Lexington, Kentucky 40507 (859)255-9400 BEX Construction was selected for renovations of several local BB&T branch offices. One location was the branch office on Blazer Parkway near St. Joseph East Hospital. A first floor section of the existing multi-tenant commercial building was fit-up to meet the needs of the bank while serving clients visiting the lobby and through the addition of two drive through lanes.