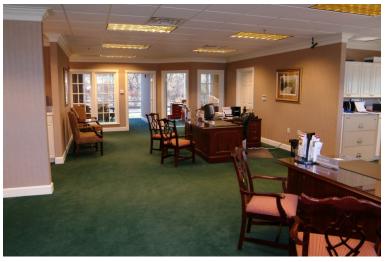

## Designer

Cathy Burgess Interiors Ltd. 155 East Main Street Lexington, Kentucky 40507 (859)255-9400 BEX Construction was selected for renovations of several local BB&T branch offices. One location was the branch office on Blazer Parkway near St. Joseph East Hospital. A first floor section of the existing multi-tenant commercial building was fit-up to meet the needs of the bank while serving clients visiting the lobby and through the addition of two drive through lanes.