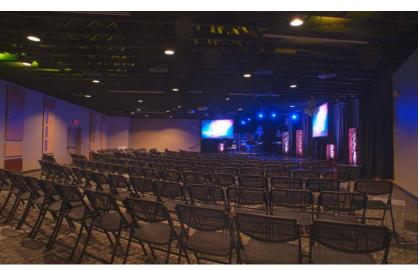

## Architect

Lucas/Schwering Architects (Now ALT32 Architecture | Design) 310 Old Vine Street, Suite 300 Lexington, KY 40507 (859)233-4804 Crossroads Christian Church, a repeat client, selected BEX Construction to assist with locating an existing structure which was budget friendly and spacious enough suit their growing congregation. This facility in Georgetown extended their outreach to a second permanent location. The former warehouse was renovated to include a gathering and reception area, worship space, offices, storage, restrooms and an educational wing.