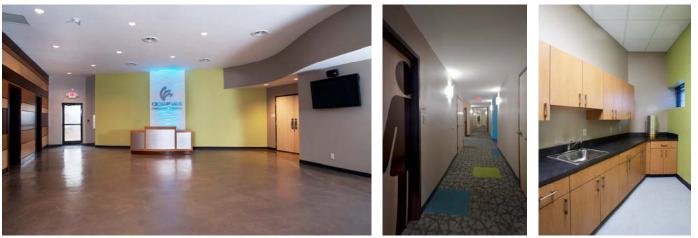

## Architect

Lucas/Schwering Architects (Now ALT32 Architecture | Design) 310 Old Vine Street, Suite 300 Lexington, KY 40507 (859)233-4804 Crossroads Christian Church, a repeat client, selected BEX Construction to assist with locating an existing structure which was budget friendly and spacious enough suit their growing congregation. This facility in Georgetown extended their outreach to a second permanent location. The former warehouse was renovated to include a gathering and reception area, worship space, offices, storage, restrooms and an educational wing.