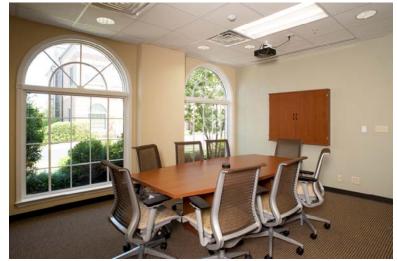

## Architect

G. Scott & Associates, Architects 116 West Main Street Frankfort, KY 40601 (502)875-2290 BEX Construction was selected by Hospice of the Bluegrass for the interior fit-up to offices located in the Maurice Kaufmann Center. Renovations included creating additional offices, restrooms, interior finishes, mechanical and electrical upgrades. Exterior windows were replaced and roofing repairs were also made to increase the building's energy efficiency and address maintenance issues.