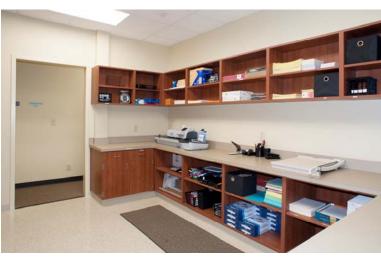

## Architect

G. Scott & Associates, Architects 116 West Main Street Frankfort, KY 40601 (502)875-2290 BEX Construction was selected by Hospice of the Bluegrass for the interior fit-up to offices located in the Maurice Kaufmann Center. Renovations included creating additional offices, restrooms, interior finishes, mechanical and electrical upgrades. Exterior windows were replaced and roofing repairs were also made to increase the building's energy efficiency and address maintenance issues.