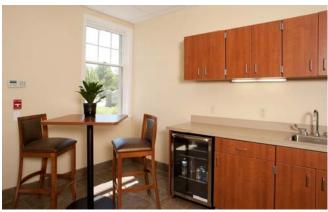

## Architect

G. Scott & Associates, Architects 116 West Main Street Frankfort, KY 40601 (502)875-2290 BEX Construction was selected by Hospice of the Bluegrass for the interior fit-up to offices located in the Maurice Kaufmann Center. Renovations included creating additional offices, restrooms, interior finishes, mechanical and electrical upgrades. Exterior windows were replaced and roofing repairs were also made to increase the building's energy efficiency and address maintenance issues.